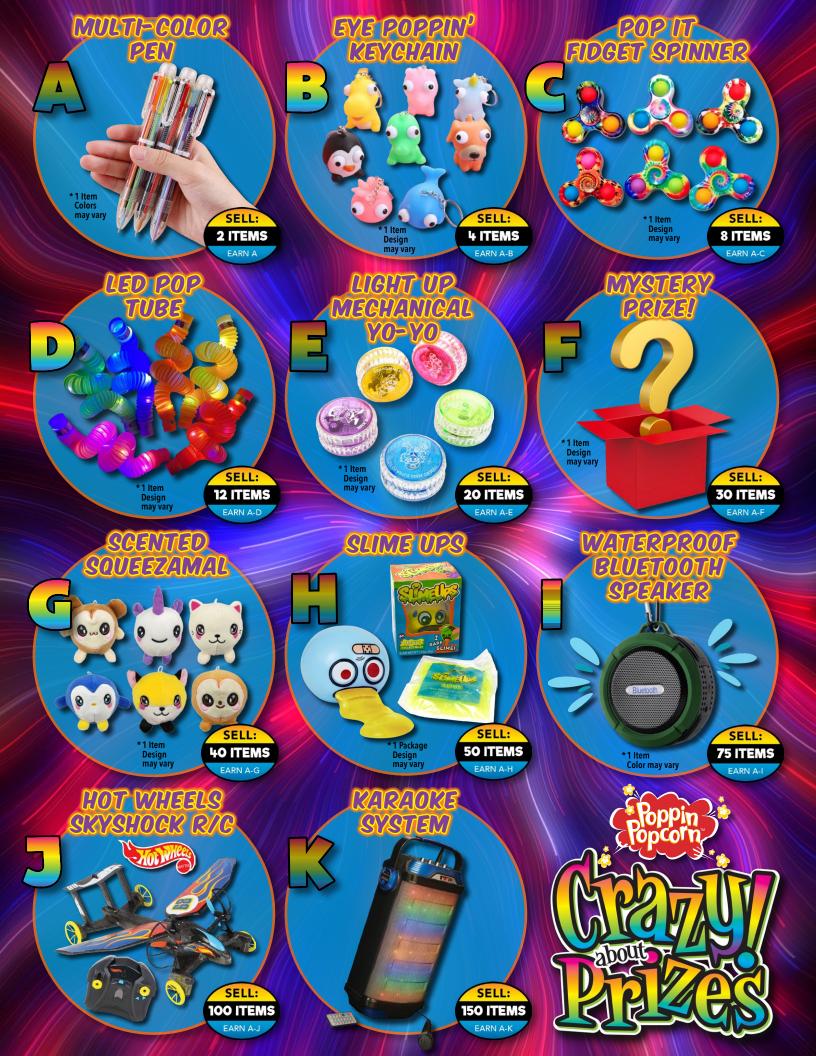

Please keep for your reference. Prizes are automatically awarded based on the number of items sold.

All items may come in assorted colors (shippers choice). Items may vary in size and configuration according to availability.

Prizes may be substituted without prior notice. Batteries are not included with any prize, unless otherwise indicated.

Check out these prizes online at PoppinPopcorn.com/Prizes