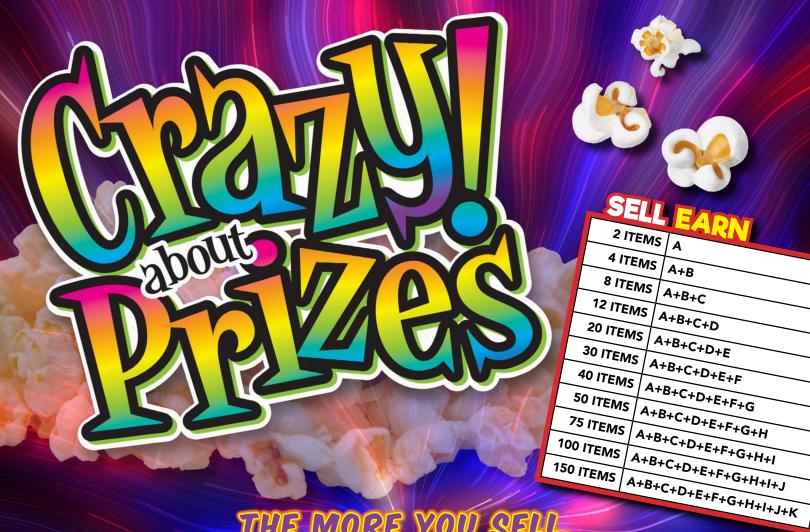

THE MORE YOU SELL,
THE MORE PRIZES YOU EARN.

Please keep for your reference. Prizes are automatically awarded based on the number of items sold.

All items may come in assorted colors (shippers choice). Items may vary in size and configuration according to availability.